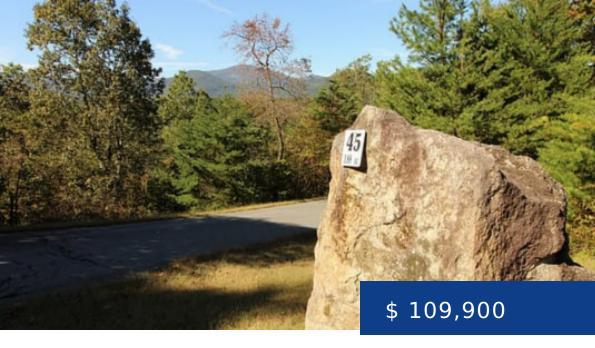

## BOULDER RIDGE LOT 45, LAKE LURE NC

https://teamcleary.com

Located high above, in The Peaks at Lake Lure community, this 3.88 acre parcel has beautiful 180 degree mountain views. The property is divided by a private shared road with cleared sections on both sides. The Peaks is a gated community with paved roads and underground utilities. Located close to...

## **BASIC FACTS**

**Date added:** 02/22/21

Lot size: 3.88 acres

**Type:** Lots/Acreage/Farms

MLS Link: Canopy MLS link

**Post Updated:** 2023-03-16 14:37:13

Status: For Sale

MLS #: 3678321