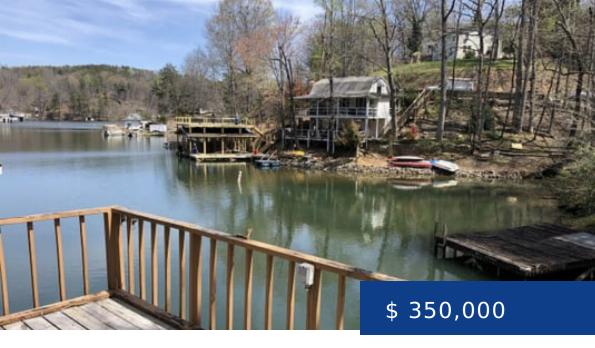

## 108 BASSWOOD DR, LAKE LURE, NC, USA

https://teamcleary.com

Great lakefront building site with a single-boat boathouse and a 1-slip covered dock to the side already in place! Convenient location close to shopping, downtown Lake Lure and Chimney Rock. The original home burned down years ago, so there is already a cleared area where the old foundation sits. Engineering...