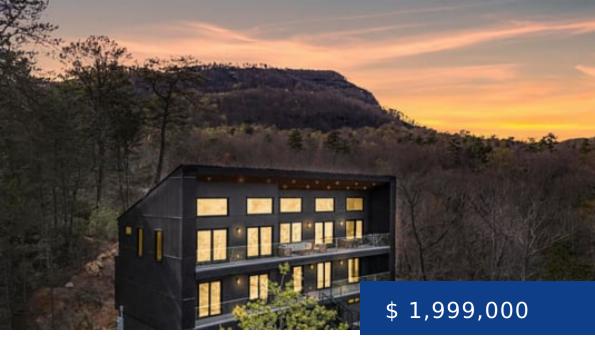

## LAKE ACCESS - GATED COMMUNITY - LAKE LURE

https://teamcleary.com

There's nothing like this in Western NC! Stunning, ultra-contemporary new construction with all steel framed construction on solid concrete Superior Walls, no lumber is structural. All electric, no gas. 3story home, well-appointed w uncompromising quality and exquisite attention to detail to last the test of time. 10 sliding doors and...

## **Wes Cleary**

- **&** 828.785.2115 NC / 843.779.5538 SC
- ✓ teamclearywnc@gmail.com
- Shttps://teamcleary.com/agents/wes-cleary/

- 6 beds
- 5 baths
- Single Family
- Reduced
- For Sale

## **BASIC FACTS**

| Date added: 05/07/24 | Post Updated: 2025-05-19 21:34:23 |
|----------------------|-----------------------------------|
| Bedrooms: 6          | Bathrooms: 5                      |
| Floors: 3            | <b>Area:</b> 5475 sq ft           |
| Lot size: 1.09 acres | Year built: 2024                  |
| Status: For Sale     | Type: Single Family               |
| MLS #: 4122082       | Virtual Tour: Video Tour          |