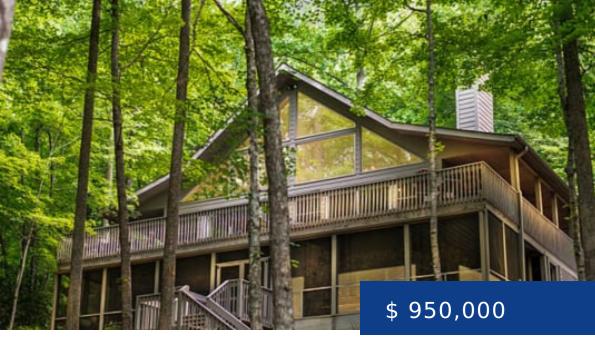

## 147 ROUNDABOUT RD, LAKE LURE, NC, USA

https://teamcleary.com

An elegantly rustic 3,000 square foot mountain cabin, nestled in the woods along a bold stream behind the gates of the coveted Rumbling Bald on Lake Lure community. Enjoy the log cabin feel inside with a low-maintenance exterior of fiber cement siding & large wraparound porch (3 sides covered) and...