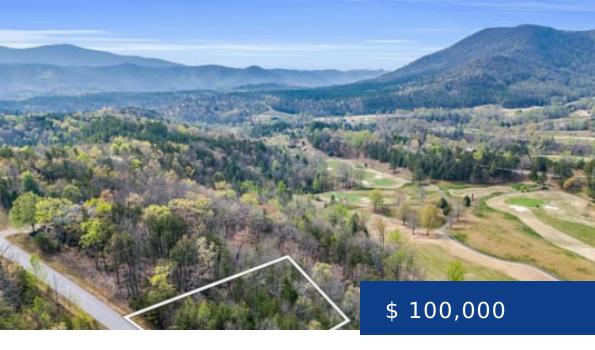

## DEEP GAP FARM ROAD E, LOT 44 ,MILL SPRING

https://teamcleary.com

Beautiful setting on the golf course, this building lot is located on the fairway of the par 5, 14th hole with big, bold mountain views. Come build your dream home and start enjoying the country club lifestyle! Amenities include a Tom Fazio designed 19-hole golf course, walking trails, Equestrian facilities,...

## **BASIC FACTS**

**Date added:** 08/27/24

Lot size: 0.60 acres

**Type:** Lots/Acreage/Farms

MLS Link: MLS Link

**Post Updated:** 2025-04-29 04:04:14

Status: For Sale

MLS #: 4127995